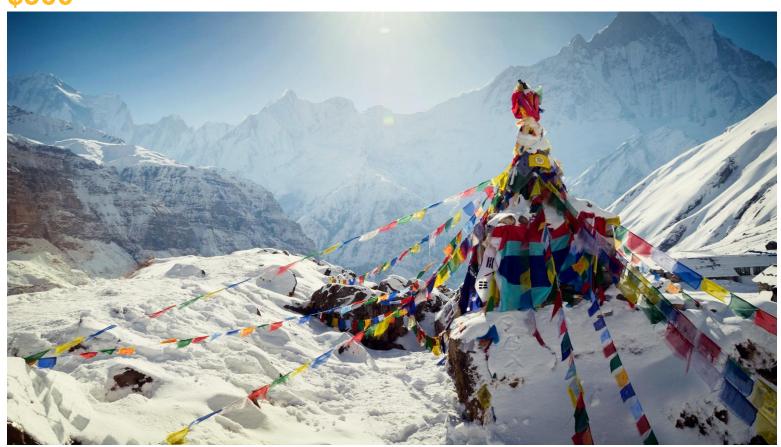

#### **Trip Information**

The 7 Days Everest Package: Just a glimpse, Namche Trek offers a quick but in depth chance to visit our wonderful country Nepal. For people having no more than a week, this package provides an excellent way to know the culture, heritage of Himalayan people & their hospitality and enthralling adventure for which Nepal is famous for. Besides these all, this package includes trekking in Everest region, where one gets the amazing experience of being in the Himalayas and feel the serenity the surrounding. This package includes, 6 nights accommodation (B&B;double sharing basis), KTM-Lukla return flight, 1 day city sightseeing with guide, 4 days trek with guide (3 meals and accommodation) and 2 airport transfers. This package excludes any type of travel insurance, food and beverages cost, any kinds of tips.